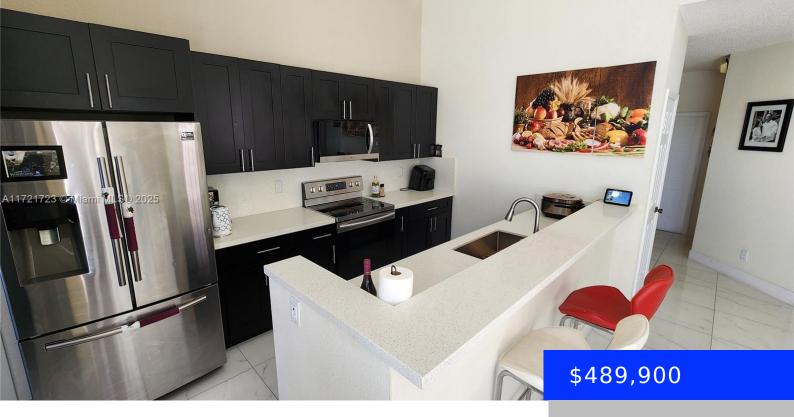

## 10702 PELICAN DR, WELLINGTON, FL, US, 33414

https://ritterproperties.com

Beautiful WATER VIEW 3 bedroom 2 bathroom with one car garage , located in the desirable gated community of Wellingtons Edge. Updated kitchen, community amenities include exercise room, swimming pool, tennis and basketball courts, and walk/jog paths. Great schools, walking distance from Wellington Green Mall, golf courses, library, hospital and shopping.

## **Basics**

Date added: Added 14 hours ago Category: Villa

Type: Residential Status: Active

**Bedrooms: 3** beds **Bathrooms: 2** baths

**Half baths: 1** half bath **Area: 1558** sq ft

**Lot size, sq ft: 0** sq ft **SubdivisionName:** WELLINGTONS EDGE PAR 78 P

## **Building Details**

**Cooling features:** Central Air **Year built:** 1996

NewConstructionYN: No Building Name: Wellington

**Exterior material:** CBS Construction **Heating:** Central

Parking: 2 Or More Spaces

## **Amenities & Features**

Features: First Floor Entry

Security Features: Complex Fenced

Amenities: Dishwasher, Disposal, Dryer, Electric Range, ExteriorFeatures: Other

Electric Water Heater, Microwave, Refrigerator, Washer