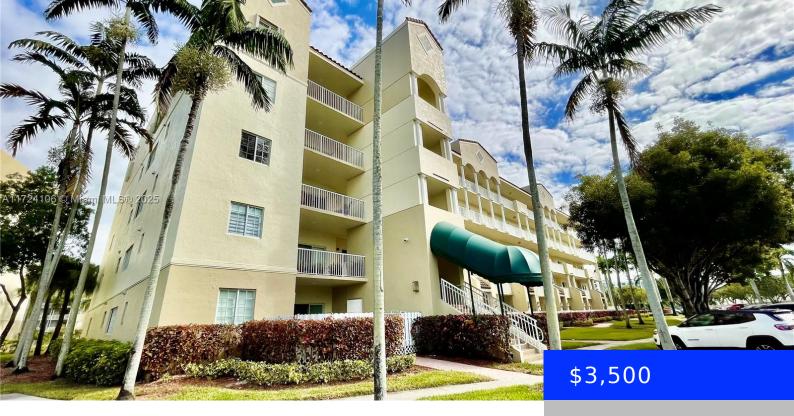

## 10710 66TH ST, DORAL, FL, 33178

https://ritterproperties.com

The best 3 Beds / 2 Baths CORNER unit in Captiva Building "E" located at the desirable Doral Isles gated community. Located on the corner of the building, this unit offers full privacy including your own private open foyer entrance and additional extra windows for more natural light. Spacious and Bright, this unit has been [...]

## **Building Details**

Year built: 2001 **NewConstructionYN: No** 

**Building Name:** CAPTIVA Parking: 1 Space, Assigned, Guest, Limited # Of Vehicle, No

Rv/Boats, No Trucks/Trailers