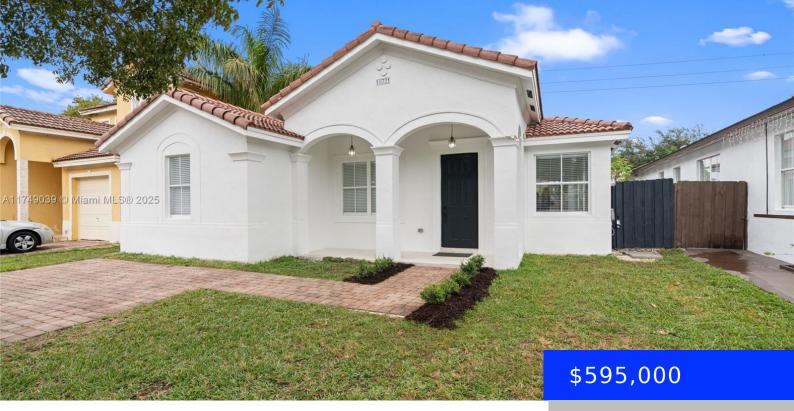

## 10721 240TH TER, HOMESTEAD, FL, 33032

https://ritterproperties.com

NO HOA; bring your boat or RV! Completed renovated, NEW floors, NEW kitchen, NEW bathrooms, NEW paint inside/out, fenced patio with backside access. This unique, beautiful house fixtures 4 bedrooms and 2 full baths. This home is easy to show, and I'd be happy to schedule a viewing at your earliest convenience.

- 4 beds
- 2 baths
- Residentia
- Single Family Residence
- Active
- 1771 sq ft

## Basics

Date added: Added 1 day agoCategory: Single Family ResidenceType: ResidentialStatus: ActiveBedrooms: 4 bedsBathrooms: 2 bathsHalf baths: 0 half bathsArea: 1771 sq ftLot size, sq ft: 5184 sq ftSubdivisionName: BLUEWATERS SUBDIVISIONListOfficeName: Red House Realty, LLCView: GardenListAOR: Miami Association of REALTORS ®MLS ID: A11749039

## **Building Details**

Cooling features: Central Air, Electric ArchitecturalStyle: Attached, One Story Building Name: BLUEWATERS SUBDIVISION Roof: Barrel Roof Parking: Driveway Year built: 2005 NewConstructionYN: No Exterior material: CBS Construction Heating: Central, Electric