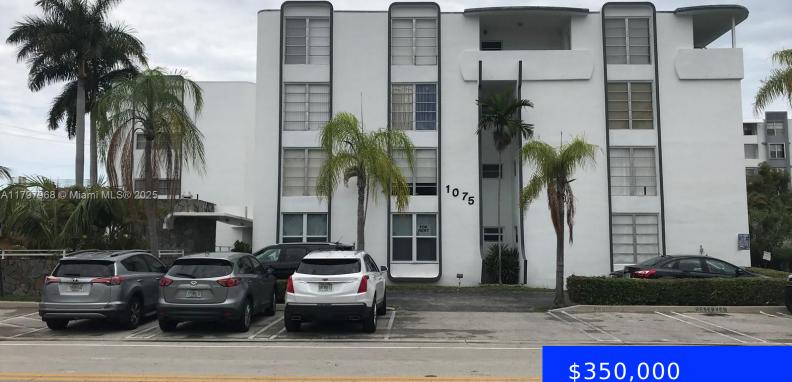

## 1075 93RD ST, BAY HARBOR ISLANDS, FL, 33154

https://ritterproperties.com

Spacious corner unit with open balcony in sought-after Bay Harbor Islands. This well-laid-out 2-bedroom unit features tile floors, a generously sized kitchen with ample storage, and expansive windows that flood the space with natural light. The building offers a heated pool, additional storage, assigned parking, security, and on-site laundry facilities. Conveniently located within walking distance [...]

## **Building Details**

| Cooling features: Central Air   | Year built: 1967                               |
|---------------------------------|------------------------------------------------|
| ArchitecturalStyle: Corner Unit | NewConstructionYN: No                          |
| Building Name: The Atrium       | Exterior material: Concrete Block Construction |
| Heating: Central                | Parking: 1 Space                               |