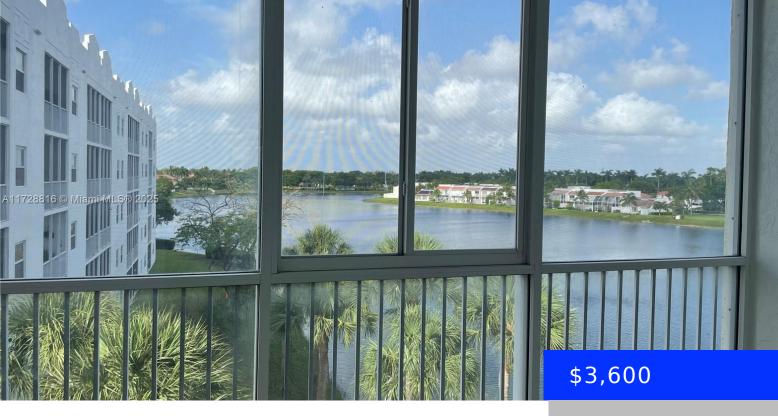

10750 66TH ST, DORAL, FL, 33178

https://ritterproperties.com

Corner unit in Captiva, 3 Bedrooms & 2 Bath. This corner unit offers stunning sunsets, lake view. Spacious layout with lots of natural light and a closed balcony ensuring an extra space for family.

## Basics

| Date added: Added 14 hours ago | Category: Condominium                          |
|--------------------------------|------------------------------------------------|
| Type: Residential Lease        | Status: Active                                 |
| Bedrooms: 3 beds               | Bathrooms: 2 baths                             |
| Half baths: 0 half baths       | <b>Area: 1980</b> sq ft                        |
| Lot size, sq ft: 0 sq ft       | SubdivisionName: CAPTIVA CONDO B               |
| LeaseTerm: 12 Months           | ListOfficeName: Lifestyle International Realty |
| GarageSpaces: 1                | View: Lake                                     |
| UnitNumber: 401                | ListAOR: Miami Association of REALTORS®        |
| EntryLevel: 4                  | MLS ID: A11728816                              |