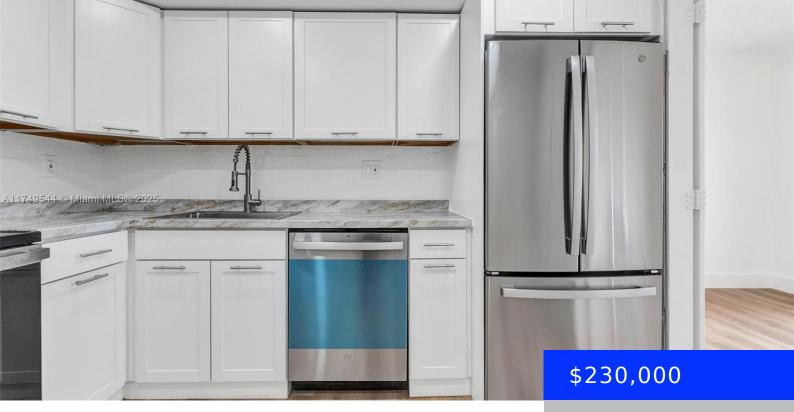

## 10777 SAMPLE RD, CORAL SPRINGS, FL, 33065

https://ritterproperties.com

Discover this magnificent, spacious 2-bedroom, 2-bathroom corner unit, offering stunning views from the living room and master bedroom, including breathtaking sunsets. Recently remodeled, this condo features a sleek, modern kitchen with brand-new stainless-steel appliances, a new water heater, and updated bathroom vanities. Enjoy contemporary flooring throughout, new blinds new light fixtures, and a freshly painted [...]

## **Amenities & Features**

**Security Features:** Doorman **Amenities:** Dishwasher, Disposal, Electric Range,

Microwave, Refrigerator

ExteriorFeatures: Screened Balcony Waterfront available: No

GarageYN: No AttachedGarageYN: No