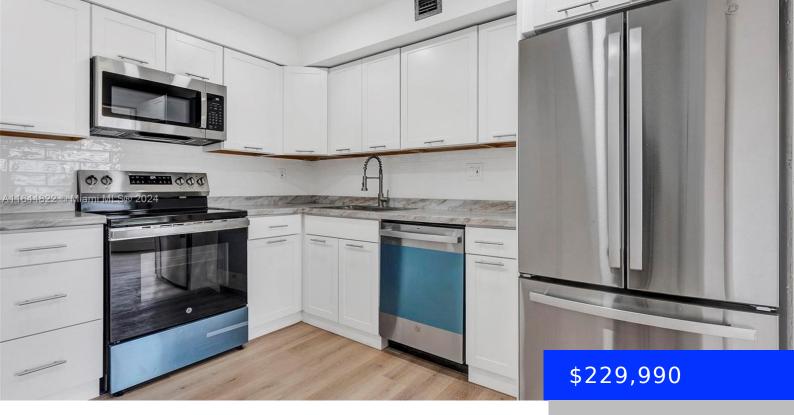

## 10777 SAMPLE RD, CORAL SPRINGS, FL, 33065

https://ritterproperties.com

Discover this magnificent, spacious 2-bedroom, 2-bathroom corner unit, offering stunning views from the living room and master bedroom, including breathtaking sunsets. Recently remodeled, this condo features a sleek, modern kitchen with brand-new stainless-steel appliances, a new water heater, and updated bathroom vanities. Enjoy contemporary flooring throughout, new blinds new light fixtures, and a freshly painted [...]

## **Basics**

Date added: Added 1 month ago Category: Condominium

**Type:** Residential **Status:** Active

**Bedrooms: 2** beds **Bathrooms: 2** baths

**Half baths: 0** half baths **Area: 1350** sq ft

Lot size, sq ft: 0 sq ft SubdivisionName: COUNTRY CLUB TOWER OF COR

## **Building Details**

**Cooling features:** Central Air **Year built:** 1976

ArchitecturalStyle: Corner Unit NewConstructionYN: No

**Building Name:** Country Club Tower Of CS **Heating:** Central

Parking: 1 Space, 2 Or More Spaces, Assigned

## **Amenities & Features**

Features: Pantry, Walk-In Closet(s)

Security Features: Intercom In Lobby,

Lobby Secured, TV Camera

**Amenities:** Dishwasher, Electric Range, **ExteriorFeatures:** Screened Balcony