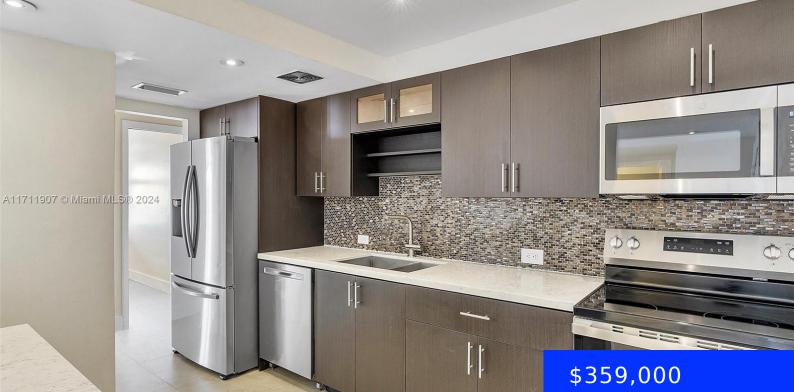

## 1080 94TH ST, BAY HARBOR ISLANDS, FL, 33154

https://ritterproperties.com

Welcome to your new home! This stunning condo offers a perfect blend of comfort and style, boasting a spacious open floor plan flooded with natural light. 1 bedroom plus den/office/guest room. The master bedroom is very spacious and features a vanity area and a large walk-in closet. Master bathroom has been remodeled. Kitchen is open [...]

## **Amenities & Features**

| Features: Den/Library/Office, Walk-In Closet(s)                          | Security Features: Phone Entry, Lobby Secured |
|--------------------------------------------------------------------------|-----------------------------------------------|
| <b>Amenities:</b> Dishwasher, Electric Range,<br>Microwave, Refrigerator | WindowFeatures: Complete Impact Glass         |
| ExteriorFeatures: Open Balcony                                           | Waterfront available: No                      |
| GarageYN: No                                                             | AttachedGarageYN: No                          |
| CoolingYN: Yes                                                           | PoolPrivateYN: No                             |
| FireplaceYN: No                                                          |                                               |