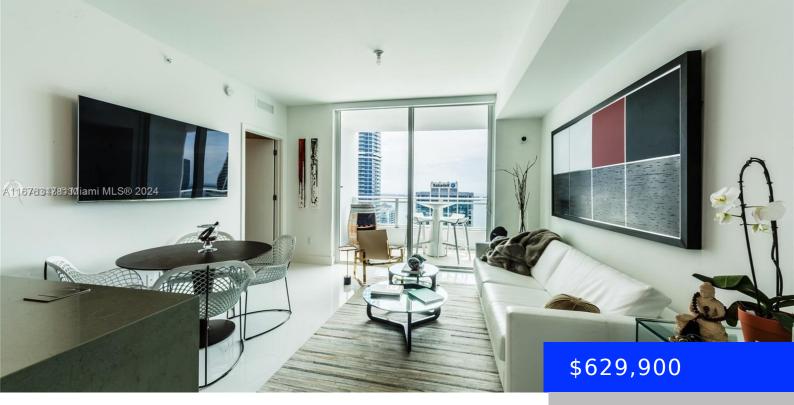

## 1080 BRICKELL AVE, MIAMI, FL, 33131

https://ritterproperties.com

Wonderful 1 bedroom, 1.5 baths, +den condo in The Bond at Brickell. Custom murphy bed / desk in Den with half bath, great from home office or overnight guests. Extra large bedroom w/ builtout walk-in closet, dual vanity in bathroom, specious terrace, top of the line kitchen with Bosch appliances, lots of natural light.

## Basics

| Date added: Added 1 month ago           | Category: Condominium                     |
|-----------------------------------------|-------------------------------------------|
| Type: Residential                       | Status: Active                            |
| Bedrooms: 1 bed                         | Bathrooms: 1 bath                         |
| Half baths: 1 half bath                 | <b>Area: 830</b> sq ft                    |
| Lot size, sq ft: 0 sq ft                | SubdivisionName: THE BOND (1080 BRICKELL) |
| ListOfficeName: GP Real Estate Advisors | GarageSpaces: 1                           |
| View: Bay, Pool Area View               | UnitNumber: 3802                          |
| ListAOR: Miami Association of REALTORS® | EntryLevel: 38                            |
| MLS ID: A11676317                       |                                           |

## **Amenities & Features**

| <b>Features:</b> Built-in Features, Closet Cabinetry, Walk-<br>In Closet(s)                       | Security Features: Card Entry, Lobby Secured           |
|---------------------------------------------------------------------------------------------------|--------------------------------------------------------|
| <b>Amenities:</b> Dishwasher, Disposal, Dryer, Electric<br>Range, Microwave, Refrigerator, Washer | <b>WindowFeatures:</b> Blinds, Drapes, Impact<br>Glass |
| ExteriorFeatures: Other, Barbeque, Open Balcony                                                   | Waterfront available: No                               |
| GarageYN: Yes                                                                                     | AttachedGarageYN: No                                   |
| CoolingYN: Yes                                                                                    | PoolPrivateYN: No                                      |
| FireplaceYN: No                                                                                   |                                                        |