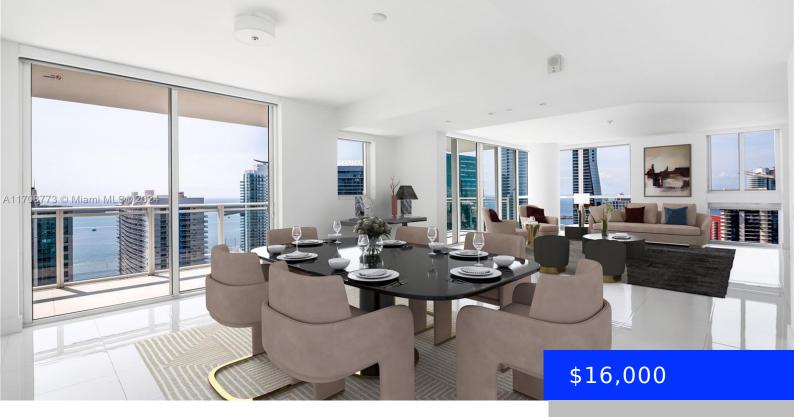

## 1080 BRICKELL AVE, MIAMI, FL, 33131

https://ritterproperties.com

The Bond on Brickell with this exquisite combined 3900 and 3901 unit on the 39th floor. With 2,770 square feet, 4 bedrooms, 4 full bathrooms, and 1 half bathroom, this residence offers an abundance of space and comfort. Enjoy a open floor plan that effortlessly connects the living, dining, and kitchen areas. Floor-to-ceiling windows provide [...]

- 4 beds
- 4 baths
- Residential Lease
- Condominium
- Active
- 2727 sq ft

## **Basics**

**Type:** Residential Lease **Status:** Active

**Bedrooms: 4** beds **Bathrooms: 4** baths

Half baths: 1 half bath Area: 2727 sq ft

**Lot size, sq ft: 0** sq ft **SubdivisionName:** THE BOND (1080 BRICKELL)