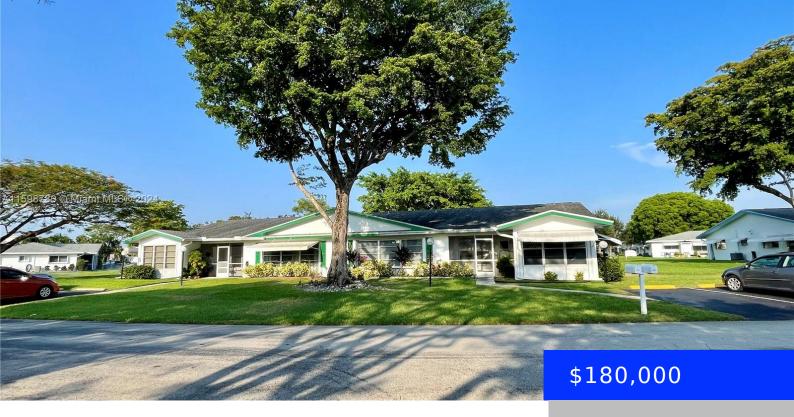

## **1082 85TH TER, PLANTATION, FL, 33322**

https://ritterproperties.com

This delightful 55+ property features a spacious master bedroom with an ensuite bath, a large open living room with a formal dining area, and a cozy eat-in kitchen. Additional highlights include a convenient laundry room and an enclosed patio area. Enjoy a range of amenities and easy access to major highways, shopping centers, and dining [...]

- 1 bed
- 2 baths
- Residential
- Condominium
- Active
- 1046 sq ft

## **Basics**

Category: Condominium Date added: Added 1 month ago

**Type:** Residential **Status:** Active

Bedrooms: 1 bed Bathrooms: 2 baths

Half baths: 0 half baths Area: 1046 sq ft

SubdivisionName: LAUDERDALE WEST CONDO Lot size, sq ft: 0 sq ft