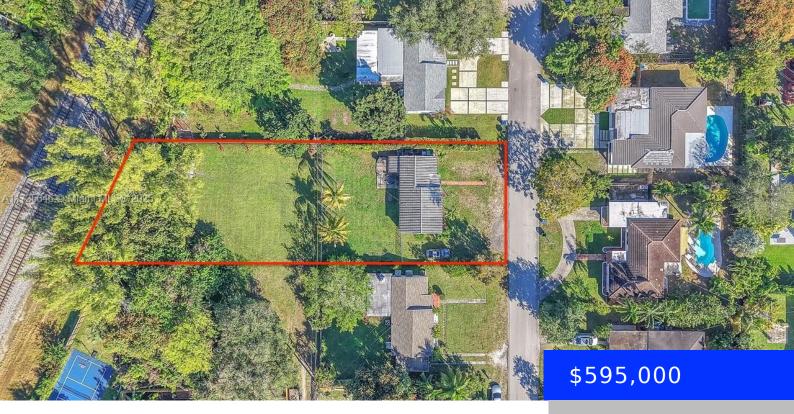

## 10830 10TH CT, MIAMI, FL, 33161

https://ritterproperties.com

A rare opportunity awaits! This 3-bedroom home sits on an expansive lot of over 16,000 sq. ft., offering endless possibilities—expand, renovate, or create your private oasis. Located just steps from beautiful Biscayne Park and only minutes from The Miami Country School, Aldi, Home Depot, Ross, Burlington, and more, this property is ideally situated for convenience [...]

## **Basics**

**Date added:** Added 16 hours ago 
Category: Single Family Residence

**Type:** Residential **Status:** Active

Bedrooms: 3 beds

Half baths: 0 half baths

Area: 1047 sq ft

Lot size, sq ft: 16215 sq ft