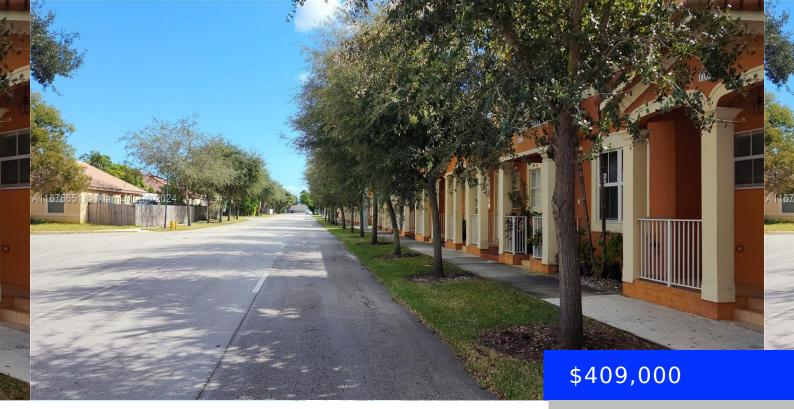

## 10830 240TH ST, HOMESTEAD, FL, 33032

https://ritterproperties.com

BEAUTIFUL TOWNHOUSE IN BEST AREA OF HOMESTEAD (PRINCETON AREA), LARGE 3 BEDROOMS AND 2.5 BATHROOMS, SPACIOUS MASTER BEDROOM WITH 2 WALK-IN CLOSETS, LARGE FAMILY ROOM, PATIO, 2 PARKING SPACES IN FRONT OF UNIT, WELL MANAGED COMMUNITY, THE PERFECT PLACE TO CALL HOME, NEW FENCE, LAUNDRY ROOM AND MORE!

## **Basics**

Date added: Added 4 weeks ago Category: Townhouse Type: Residential Status: Active Bedrooms: 3 beds Bathrooms: 2 baths Half baths: 1 half bath Area: 1540 sq ft SubdivisionName: BLUEWATERS SUBDIVISION Lot size, sq ft: 0 sq ft ListOfficeName: London Foster Realty View: Other View ListAOR: Miami Association of REALTORS® EntryLevel: 1 MLS ID: A11676651

## **Building Details**

Cooling features: Central Air **Year built:** 2006 ArchitecturalStyle: Old Spanish **Building Name:** TOWNHOMES OF BLUEWATERS Heating: Other

NewConstructionYN: No Exterior material: Other Parking: 2 Or More Spaces, Guest