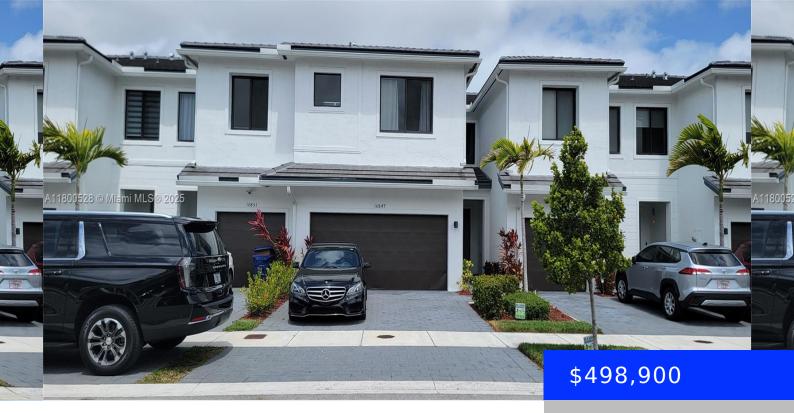

## 10847 232ND TER, HOMESTEAD, FL, 33032

https://ritterproperties.com

Beautiful new huge townhouse with high ceilings, master bedroom vaulted ceiling, two car garage, 2,380 square feet, that's bigger than many houses! kitchen granite counter tops, stainless steel appliances, next to the turnpike, close to southland mall, Publix, restaurants, Walmart, gyms, target, etc., good size patio, two parking spaces in front of the house, this [...]

## **Basics**

**Date added:** Added 4 days ago

Type: Residential

Bedrooms: 4 beds

Half baths: 1 half bath

Lot size, sq ft: 0 sq ft

**ListOfficeName:** New Castle Realty Group, LLC.

View: Other View

EntryLevel: 1

Category: Townhouse

Status: Active

Bathrooms: 2 baths

**Area: 1980** sq ft

**SubdivisionName:** MC RESIDENTIAL

**GarageSpaces:** 2

**ListAOR:** Miami Association of REALTORS®

## **Building Details**

**Cooling features:** Central Air **Year built:** 2022

ArchitecturalStyle: Patio/Cluster NewConstructionYN: No

**Building Name:** MC RESIDENTIAL **Exterior material:** Concrete Block Construction