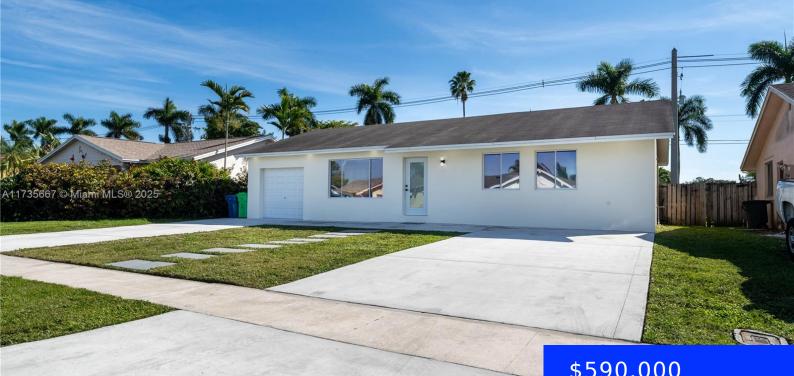

#### 10850 23RD CT, SUNRISE, FL, 33322

https://ritterproperties.com

Introducing this exquisite move-in ready home that seamlessly blends comfort and elegance. Located in a quiet, highly desirable neighborhood, this 3-bedroom, 2-bathroom residence boasts an immense driveway that fits 6 cars comfortably as well as Rear parking Access with large double doors to park an RV or BOAT as well as a relaxing pool area [...]

#### \$590,000

## Basics

| Date added: Added 1 day ago                   | Category: Single Family Residence                       |
|-----------------------------------------------|---------------------------------------------------------|
| Type: Residential                             | Status: Active                                          |
| Bedrooms: 3 beds                              | Bathrooms: 2 baths                                      |
| <b>Area: 1426</b> sq ft                       | Lot size, sq ft: 7500 sq ft                             |
| SubdivisionName: WOODSTOCK ADDITION<br>NUMBER | ListOfficeName: Grant and Associates Real<br>Estate INC |
| GarageSpaces: 1                               | View: None                                              |
| ListAOR: Miami Association of REALTORS®       | MLS ID: A11735667                                       |

# **Building Details**

| Cooling features: Central Air, Electric  | Year built: 1981                    |
|------------------------------------------|-------------------------------------|
| ArchitecturalStyle: Detached, One Story  | NewConstructionYN: No               |
| Building Name: WOODSTOCK ADDITION NUMBER | Exterior material: CBS Construction |
| Roof: Shingle                            | Heating: Central, Electric          |
| Parking: Driveway, Rv/Boat Parking       |                                     |