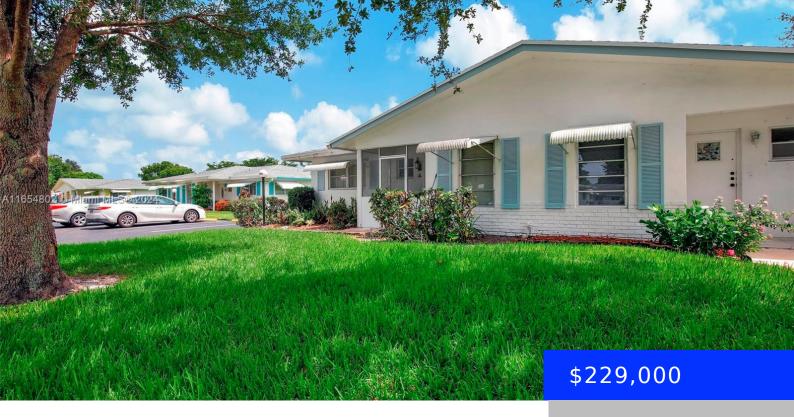

## **1086 85TH AVE, PLANTATION, FL, 33322**

https://ritterproperties.com

Roof is 3 years old, Water heater under 2 years, this beautifully maintained residence features 2 Beds and 2 Baths, providing ample space for relaxation and entertaining. The open floor plan enhances the flow between the living, dining, and kitchen areas, creating a welcoming gathering environment. The master suite is a peaceful retreat, complete with [...]

## **Basics**

**Date added:** Added 4 weeks ago **Category:** Condominium

**Type:** Residential **Status:** Active

Bedrooms: 2 beds Bathrooms: 1 bath

Half baths: 1 half bath Area: 1065 sq ft

Lot size, sq ft: 0 sq ft SubdivisionName: LAUDERDALE WEST CONDO NO