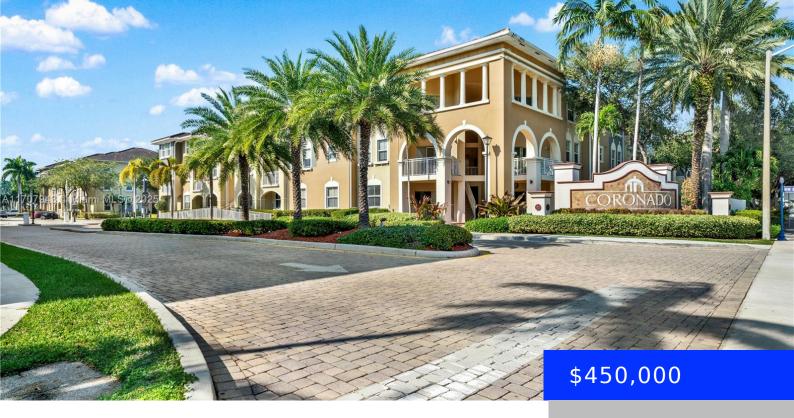

## 10870 88TH TER, DORAL, FL, 33178

https://ritterproperties.com

Great opportunity!!! One of the largest units in Coronado at Doral Close to shopping centers, restaurants, markets, schools, highways (Florida Turnpike) Nice place to Live!

## **Basics**

Date added: Added 21 hours ago Category: Condominium

Type: Residential Status: Active

**Bedrooms: 3** beds Bathrooms: 2 baths

Half baths: 1 half bath **Area: 1503** sq ft

SubdivisionName: CORONADO AT DORAL Lot size, sq ft: 0 sq ft

III CON, D.R. HORTON

**ListOfficeName:** Keller Williams Realty **GarageSpaces:** 2

International Lifestyles

View: Skyline UnitNumber: 214

**ListAOR:** Miami Association of REALTORS® **EntryLevel:** 1 **MLS ID:** A11707943

## **Building Details**

Cooling features: Central Air Year built: 2010

**NewConstructionYN: No ArchitecturalStyle:** Split Level

Building Name: CORONADO AT DORAL Exterior material: Pre-Fab Construction

**Heating:** None Parking: 2 Or More Spaces, Assigned, Limited # Of