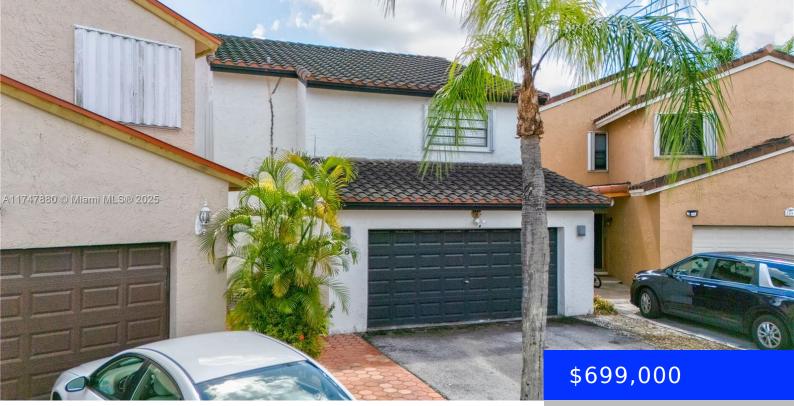

## 1089 135TH PL, MIAMI, FL, 33184

https://ritterproperties.com

Beautiful single family home, 4 bedroom 3 bathrooms plus den, family room plus huge glass covered porch with AC overlooking the yard for get together or just enjoying family time. Biggest lot in the community. huge master bedroom with two walking closets. private lake with a walking trail. Beautiful community great neighbors.

## Basics

Date added: Added 1 month ago Type: Residential Bedrooms: 4 beds Half baths: 0 half baths Lot size, sq ft: 5657 sq ft ListOfficeName: Avanti Way Realty LLC View: Garden MLS ID: A11747880 Category: Single Family Residence Status: Active Bathrooms: 3 baths Area: 2304 sq ft SubdivisionName: TAMIAMI LAKES SEC 6 GarageSpaces: 2 ListAOR: Miami Association of REALTORS®

## **Building Details**

Cooling features: Central Air ArchitecturalStyle: Detached, Two Story Building Name: TAMIAMI LAKES SEC 6 Roof: Barrel Roof Year built: 1981 NewConstructionYN: No Exterior material: CBS Construction Heating: Central, Electric