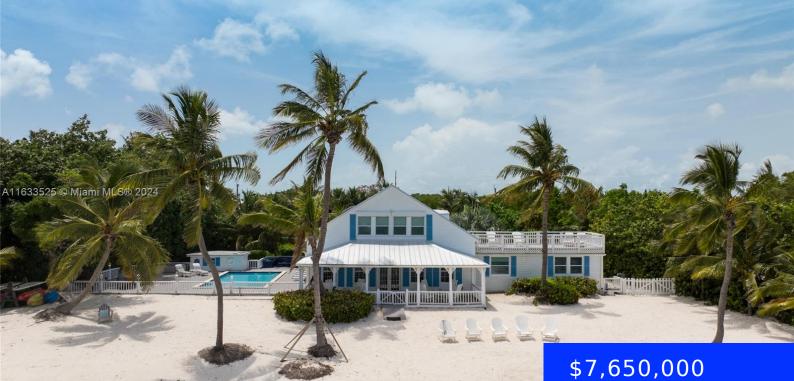

## 109 COLUMBUS DR, ISLAMORADA, FL, 33036

https://ritterproperties.com

THE LAST RESORT offers breathtaking views of the Atlantic Ocean, complemented by expansive & covered verandahs, poolside Chaise lounge chairs and beachfront hammocks that invite you to soak in the beauty of the surroundings. This home is the Historic, 1922 residence of Roger and Sarah Albury. With 165' of private sandy beach at your disposal [...]

### Basics

Date added: Added 1 month agoCategory: Single Family ResidenceType: ResidentialStatus: ActiveBedrooms: 4 bedsBathrooms: 5 bathsArea: 3860 sq ftLot size, sq ft: 0 sq ftSubdivisionName: Mat Ocean ViewListOfficeName: American Caribbean Real EstateView: Canal, OceanListAOR: Miami Association of REALTORS®MLS ID: A11633525Lot size, sq ft: 0 sq ft

# **Building Details**

Cooling features: Ceiling Fan(s), Central Air ArchitecturalStyle: Attached, Two Story Building Name: Mat Ocean View Roof: Metal Roof Parking: Circular Driveway, Driveway, Rv/Boat Parking Year built: 1922 NewConstructionYN: No Exterior material: Frame Heating: Other