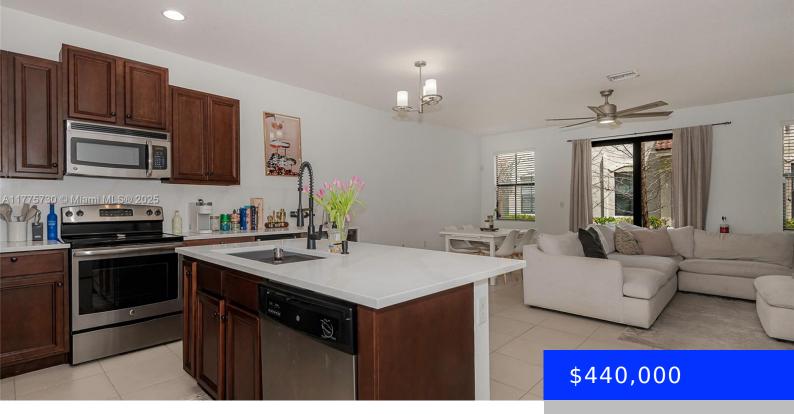

## **1091 33RD CT, POMPANO BEACH, FL, 33064** https://ritterproperties.com

Impeccable 2017-built townhouse with 3 beds, 2.5 baths, and 1car garage in sought-after Madison Place. Spacious open layout with high ceilings, tile floors downstairs, and brand-new wood stairs/upstairs. Modern kitchen with new quartz countertops, stainless steel appliances, and wine fridge/bar. Large bedrooms and updated baths. Garage + driveway fits 2 more cars. Community offers heated [...]

## Basics

| Date added: Added 1 month ago | Category: Townhouse                     |
|-------------------------------|-----------------------------------------|
| Type: Residential             | Status: Active                          |
| Bedrooms: 3 beds              | Bathrooms: 2 baths                      |
| Half baths: 1 half bath       | <b>Area: 1420</b> sq ft                 |
| Lot size, sq ft: 0 sq ft      | SubdivisionName: Madison Place          |
| ListOfficeName: Pink Miami    | GarageSpaces: 1                         |
| View: Other View              | ListAOR: Miami Association of REALTORS® |
| EntryLevel: 1                 | MLS ID: A11775730                       |