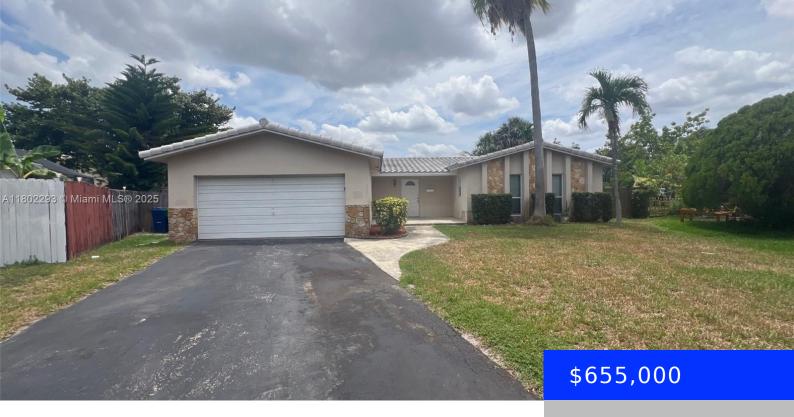

## 10950 38TH CT, CORAL SPRINGS, FL, 33065

https://ritterproperties.com

Beautiful 3/2 ranch-style home featuring a two-car garage, sparkling pool, and a well-kept, fully fenced backyard—perfect for relaxing or entertaining. A great blend of comfort, functionality, and outdoor living.

- 3 beds
- 2 haths
- Residentia
- Single Family Residence
- Active
- 1693 sq ft

MLS ID: A11802293

Category: Single Family Residence

Status: Active

Bathrooms: 2 baths

**Area: 1693** sq ft

**SubdivisionName: WINDINGS** 

**GarageSpaces:** 2

**ListAOR:** Miami Association of REALTORS®

## **Building Details**

**Cooling features:** Ceiling Fan(s) **Year built:** 1972

ArchitecturalStyle: Detached, One Story NewConstructionYN: No

**Building Name:** WINDINGS **Exterior material:** Concrete Block Construction