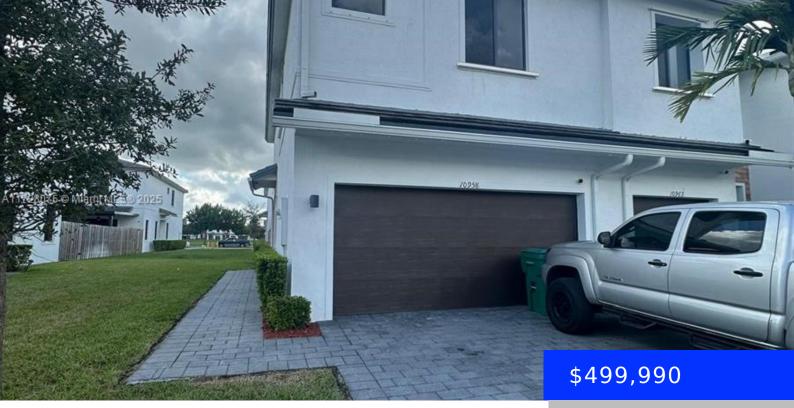

## 10958 232ND TER, HOMESTEAD, FL, 33032

https://ritterproperties.com

Welcome home to this beautiful 3/2.5, 2 car garage, corner unit with 1,705 sq ft under air. This home was recently constructed in 2021 and includes vinyl flooring throughout the 2nd floor, camera security system, remote controlled black-out curtain & a paved backyard with terrace! Safe community, located close to US-1, shopping malls, grocery stores [...]

## **Building Details**

| Cooling features: Central Air   | Year built: 2021                        |
|---------------------------------|-----------------------------------------|
| ArchitecturalStyle: Corner Unit | NewConstructionYN: No                   |
| Building Name: Landings         | Exterior material: CBS Construction     |
| Heating: Central                | Parking: 2 Or More Spaces, Guest, Other |