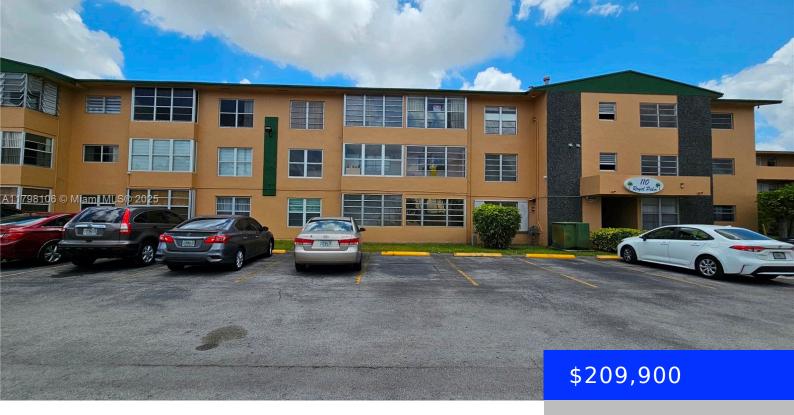

## 110 ROYAL PALM RD, HIALEAH GARDENS, FL, 33016

https://ritterproperties.com

Beautiful 1/1 condo located on the first floor in Hialeah Gardens. This apartment offers ample space and abundant natural light. The kitchen has been tastefully remodeled with granite countertops, and ceramic flooring extends throughout the unit. The balcony is fully enclosed, and there is an assigned parking space conveniently located in front of the unit. [...]

## **Basics**

**Type:** Residential **Status:** Active

Bedrooms: 1 bed Bathrooms: 1 bath

**Half baths: 0** half baths **Area: 644** sq ft

**Lot size, sq ft: 0** sq ft **SubdivisionName:** PALM SPRINGS GARDENS

Construction

Parking: 1 Space, Guest