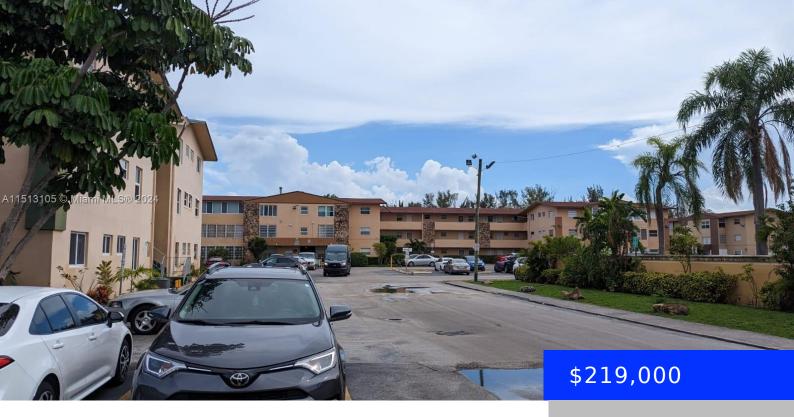

## 110 ROYAL PALM RD, HIALEAH GARDENS, FL, 33016

https://ritterproperties.com

A charming apartment located in the heart of Hialeah, within proximity to shopping malls, renowned schools, dining options, and accessible transportation options. This one-bedroom, one-bathroom residence offers the perfect blend of convenience and comfort.

## **Basics**

**Type:** Residential **Status:** Active

**Bedrooms: 1** bed **Bathrooms: 1** bath

Half baths: 0 half baths Area: 644 sq ft

Lot size, sq ft: 0 sq ft SubdivisionName: PALM SPRINGS GARDENS

**BLDG** 

## **Building Details**

Cooling features: Ceiling Fan(s), Central Air Year built: 1967

NewConstructionYN: No Building Name: PALM SPRINGS

**Exterior material:** CBS Construction **Heating:** Central

Parking: 1 Space, Guest