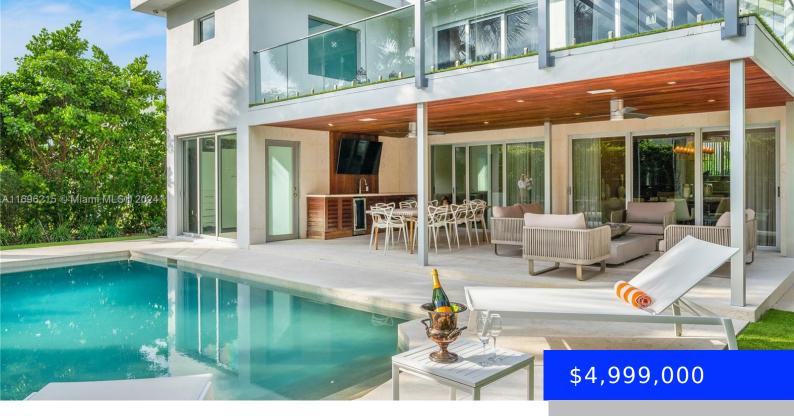

## **110 VENETIAN WAY, MIAMI BEACH, FL, 33139** https://ritterproperties.com

One of Miami's most coveted neighborhoods, the Venetian Islands! Chic, tastefully renovated residence on RIVO ALTO. Nestled behind electric gates, find this move-in ready pool home with an abundance of style. Enjoy sun-drenched interiors, top-of-the-line finishes, & a convenient floor-plan perfect for seamless living & entertaining. Boasting an eat-in gas kitchen with island & double [...]

## Basics

Date added: Added 4 weeks ago Type: Residential Bedrooms: 5 beds Half baths: 1 half bath Lot size, sq ft: 7500 sq ft ListOfficeName: Compass Florida, LLC. ListAOR: Miami Association of REALTORS® Category: Single Family Residence Status: Active Bathrooms: 5 baths Area: 3628 sq ft SubdivisionName: RIVO ALTO AMD View: Garden, Other, Pool MLS ID: A11696215

## **Amenities & Features**

| <b>Features:</b> Bar, Built-in Features, Closet Cabinetry,<br>Cooking Island, Den/Library/Office, Family Room, First<br>Floor Entry, Great Room, Utility Room/Laundry,<br>Vaulted Ceiling(s), Walk-In Closet(s) | <b>Amenities:</b> Dishwasher, Dryer, Gas<br>Range, Refrigerator, Wall Oven, Washer     |
|-----------------------------------------------------------------------------------------------------------------------------------------------------------------------------------------------------------------|----------------------------------------------------------------------------------------|
| <b>CommunityFeatures:</b> Maintained Community,<br>Sidewalks, Street Lights                                                                                                                                     | WindowFeatures: Complete Impact<br>Glass, Blinds, High Impact Windows,<br>Impact Glass |
| <b>ExteriorFeatures:</b> Barbeque, Lighting, Open Balcony, Outdoor Shower                                                                                                                                       | <b>PoolFeatures:</b> In Ground, Heated,<br>Other                                       |
| Waterfront available: No                                                                                                                                                                                        | GarageYN: No                                                                           |
| AttachedGarageYN: No                                                                                                                                                                                            | CoolingYN: Yes                                                                         |
| PoolPrivateYN: No                                                                                                                                                                                               | FireplaceYN: No                                                                        |