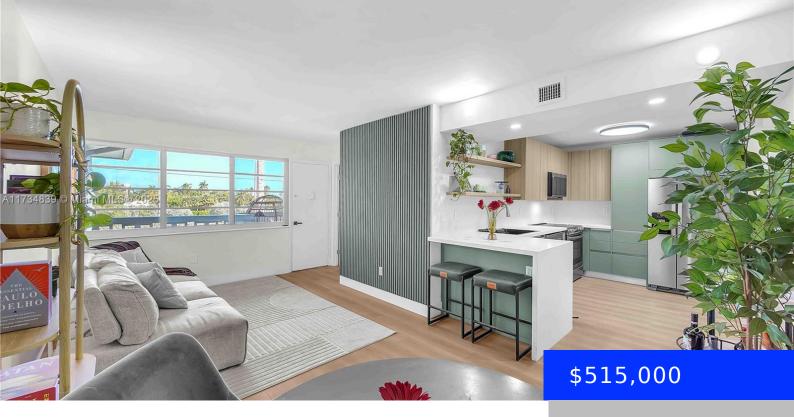

## 1100 11TH ST, MIAMI BEACH, FL, 33139

https://ritterproperties.com

Rare opportunity to own a Miami Beach turn-key gem in a prime location! This top-floor penthouse 2 beds, 1 bath 768 SqFt unit offers unmatched privacy w/ no adjacent neighbors and panoramic views of Flamingo Park from the balcony. Just one block from Whole Foods and Alton Road's dining, this fully renovated condo features luxury [...]

- 2 beds
- 1 bath
- Residential
- Condominium
- Active
- 768 sq ft

## **Basics**

Date added: Added 2 weeks ago Category: Condominium

Type: Residential **Status:** Active

Bedrooms: 2 beds Bathrooms: 1 bath

Half baths: 0 half baths **Area: 768** sq ft

SubdivisionName: FLAMINGO PARKVIEW CONDO Lot size, sq ft: 0 sq ft