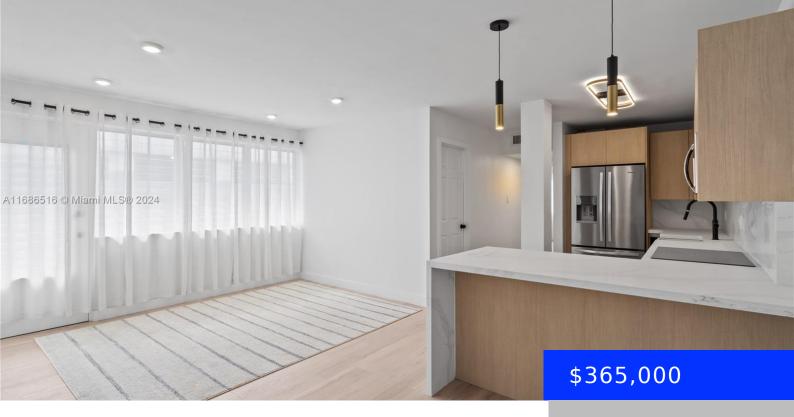

## 1100 ALTON RD, MIAMI BEACH, FL, 33139

https://ritterproperties.com

Newly renovated, this corner penthouse-level residence features a modern design with a 1-bedroom layout plus a den. Located across from the Bay, Flamingo Park, The Mondrian, & top dining experiences. No expense spared in the meticulous renovation, where every element was thoughtfully curated. The sleek, modern kitchen features state-of-the-art appliances & chic finishes tailored for [...]

## **Basics**

Date added: Added 1 month ago

Type: Residential

**Bedrooms: 1** bed **Bathrooms: 1** bath

Half baths: 0 half baths Area: 680 sq ft

Lot size, sq ft: 0 sq ft SubdivisionName: 1100 ALTON ROAD

**CONDO APT** 

## **Building Details**

**Cooling features:** Central Air **Year built:** 1965

ArchitecturalStyle: Corner Unit

NewConstructionYN: No

Building Name: 1100 Alton Road Condo

Exterior material: Brick

Heating: Central Parking: 1 Space, Covered, Deeded

## **Amenities & Features**

Features: Den/Library/Office, First Floor Entry Security Features: Complex Fenced, Elevator

Secure, Intercom In Lobby, Lobby Secured

Amenities: Dishwasher, Disposal, Electric WindowFeatures: Drapes