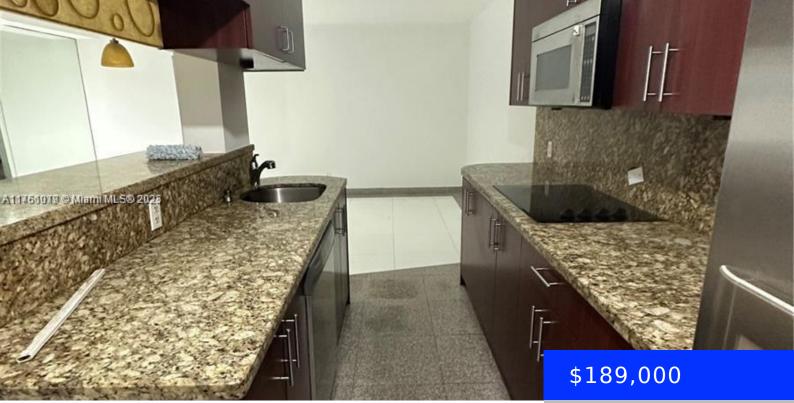

## 1100 1ST CT, HALLANDALE BEACH, FL, 33009

https://ritterproperties.com

Immaculate 1 bed/1 bath apartment located in a quiet and convenient neighborhood in Hallandale. Currently rented for \$1,625/month until December2025. Laundry facilities available on-site. Great investment opportunity!

- . . .
- 1 hath
- Residentia
- Condominium
- Active
- 658 sq ft

Basics

| Date added: Added 1 month ago            | Category: Condominium                      |
|------------------------------------------|--------------------------------------------|
| Type: Residential                        | Status: Active                             |
| Bedrooms: 1 bed                          | Bathrooms: 1 bath                          |
| Half baths: 0 half baths                 | <b>Area: 658</b> sq ft                     |
| Lot size, sq ft: 0 sq ft                 | SubdivisionName: LSOLEI AT HALLANDALE BEAC |
| ListOfficeName: First Service Realty ERA | GarageSpaces: 1                            |
| View: Other View                         | UnitNumber: 105                            |
| ListAOR: Miami Association of REALTORS®  | EntryLevel: 1                              |
| MLS ID: A11761079                        |                                            |