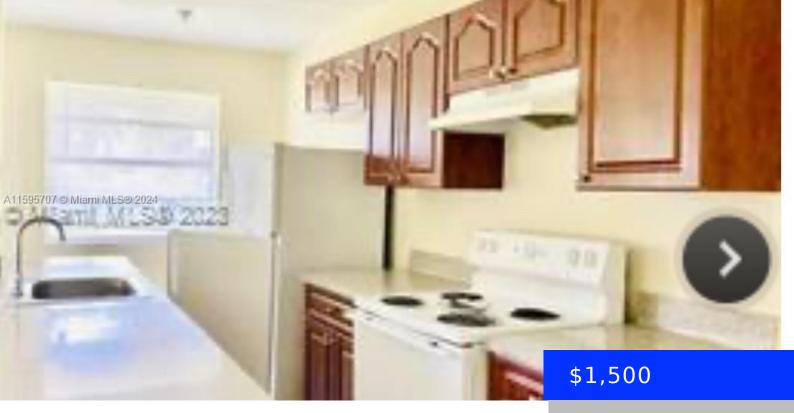

## HALLANDALE BEACH, FL, 33009

https://ritterproperties.com

centrally located Across from Gulfstream, nice unit in a vey low density building. vacant very easy to show

- 1 bed
- 1 bath
- Residential Lease
- Apartment
- Active
- 658 sq ft

## **Basics**

**Type:** Residential Lease **Status:** Active

**Bedrooms: 1** bed **Bathrooms: 1** bath

**Half baths: 0** half baths **Area: 658** sq ft

**Lot size, sq ft: 0** sq ft **SubdivisionName:** LSOLEI AT HALLANDALE BEAC