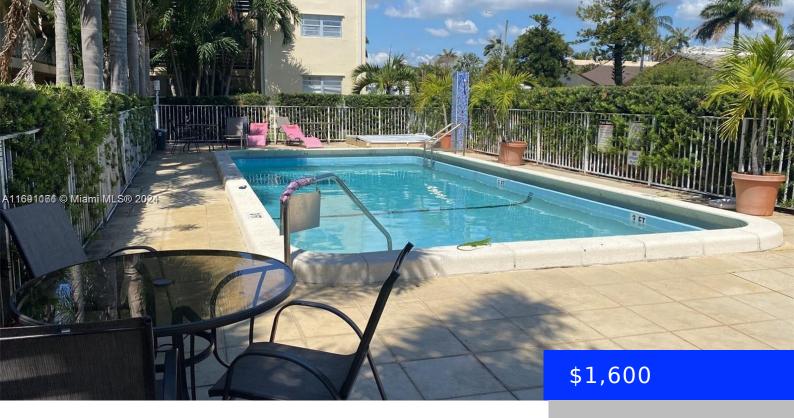

## 1100 1ST CT, HALLANDALE BEACH, FL, 33009

https://ritterproperties.com

VERY NICE UNIT 2ND FLOOR WITH BALCONY, WASHER AND DRYER IN THE COMMUNITY. TILE FLOORS IN ALL THE UNIT AND VERY NICE AREA.

- 1 bed
- 1 bath
- Residential Lease
- Condominium
- Active
- 658 sq ft

## **Amenities & Features**

Features: Second Floor Entry PoolFeatures: Community

Waterfront available: No GarageYN: No AttachedGarageYN: No CoolingYN: No

PoolPrivateYN: No FireplaceYN: No