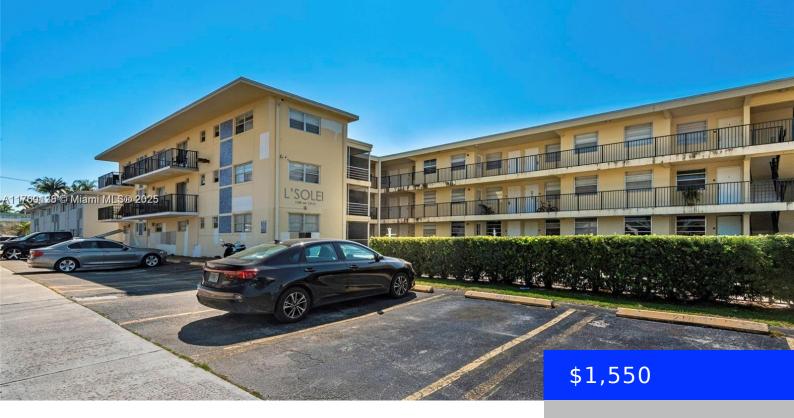

## 1100 1ST CT, HALLANDALE BEACH, FL, 33009

https://ritterproperties.com

very nice second floor UNIT, Bright and spacious. washer and dryer in the Complex, Ready to move in. Unit have Balcony

- 1 hed
- 1 bath
- Residential Lease
- Condominium
- Active
- 658 sq ft

## **Basics**

Date added: Added 2 months ago Category: Condominium

**Type:** Residential Lease **Status:** Active

Bedrooms: 1 bed Bathrooms: 1 bath

Half baths: 0 half baths

Area: 658 sq ft

Lot size, sq ft: 0 sq ft SubdivisionName: LSOLEI AT HALLANDALE BEAC

## **Building Details**

Year built: 1969 NewConstructionYN: No

Building Name: LSOLEI AT HALLANDALE BEAC Parking: 1 Space