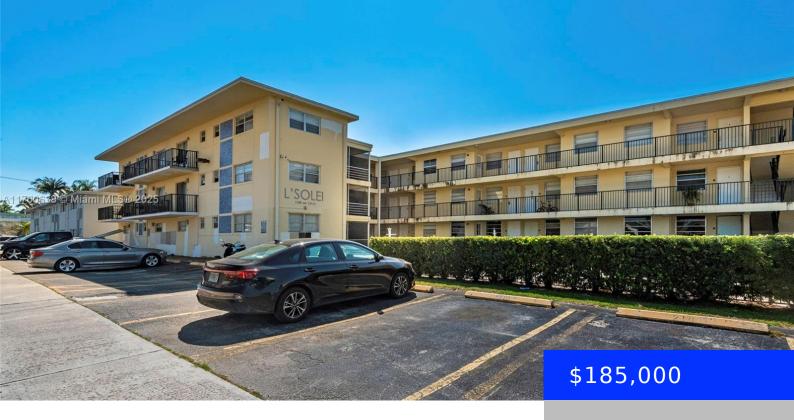

## 1100 1ST CT, HALLANDALE BEACH, FL, 33009

https://ritterproperties.com

Spacious 1 Bedroom 1 Bathroom apartment on the third floor with Elevator. Located just East to the US1, close to Hallandale Beach and Hollywood Beach.

## **Basics**

**Type:** Residential **Status:** Active

**Bedrooms: 1** bed **Bathrooms: 1** bath

Half baths: 0 half baths Area: 645 sq ft

Lot size, sq ft: 0 sq ft SubdivisionName: LSOLEI AT HALLANDALE BEAC

## **Building Details**

**Cooling features:** Central Air **Year built:** 1969

ArchitecturalStyle: Corner Unit NewConstructionYN: No

**Building Name:** LSOLEI **Exterior material:** CBS Construction

**Heating:** Central **Parking:** 1 Space, Limited # Of Vehicle, No Rv/Boats, No