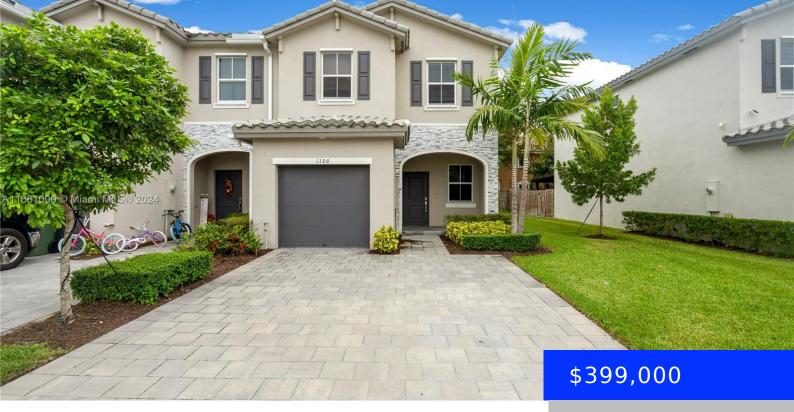

#### 1100 26 TER, HOMESTEAD, FL, 33035

https://ritterproperties.com

Great Corner unit featuring 3/2 1331 sqft, stainless steel appliances,etc. Home is located in a gated community with a luxurious resort-style clubhouse offers a pool with cabanas, a jacuzzi, and a fully equipped gym! Conveniently located near Baptist Hospital, Homestead Air Reserve Base, and Turkey Point, with easy access to the turnpike.

#### • 3 beds

- 2 bath
- Residential
- Townhouse
- Active
- 1331 sq ft

### Basics

| Date added: Added 1 month ago           | Category: Townhouse                    |
|-----------------------------------------|----------------------------------------|
| Type: Residential                       | Status: Active                         |
| Bedrooms: 3 beds                        | Bathrooms: 2 baths                     |
| Half baths: 1 half bath                 | <b>Area: 1331</b> sq ft                |
| Lot size, sq ft: 0 sq ft                | SubdivisionName: KEYS GATE RESIDENTIAL |
| ListOfficeName: Onepath Realty LLC      | GarageSpaces: 1                        |
| View: None                              | UnitNumber: 1100                       |
| ListAOR: Miami Association of REALTORS® | EntryLevel: 1                          |
| MLS ID: A11681000                       |                                        |