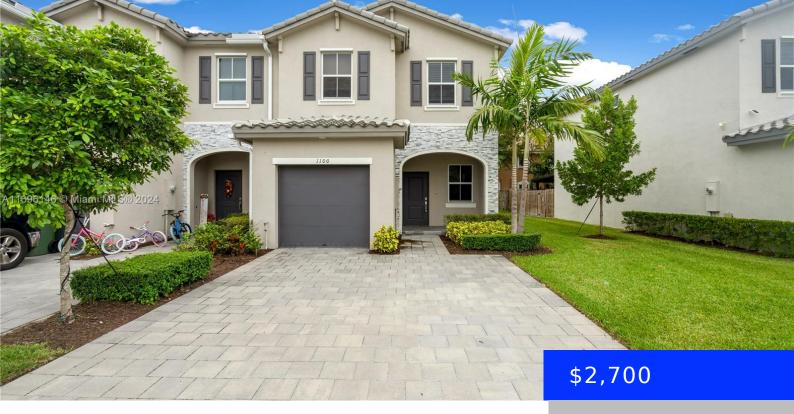

## 1100 26TH TER, HOMESTEAD, FL, 33035

https://ritterproperties.com

Great Corner unit featuring 3/2 1331 sqft, stainless steel appliances, etc. Home is located in a gated community with a luxurious resort-style clubhouse offers a pool with cabanas, a jacuzzi, and a fully equipped gym! Conveniently located near Baptist Hospital, Homestead Air Reserve Base, and Turkey Point, with easy access to the turnpike.

## **Basics**

**Type:** Residential Lease **Status:** Active

**Bedrooms: 3** beds **Bathrooms: 2** baths

Half baths: 1 half bath Area: 1331 sq ft

**Lot size, sq ft: 2265** sq ft **SubdivisionName:** KEYS GATE RESIDENTIAL