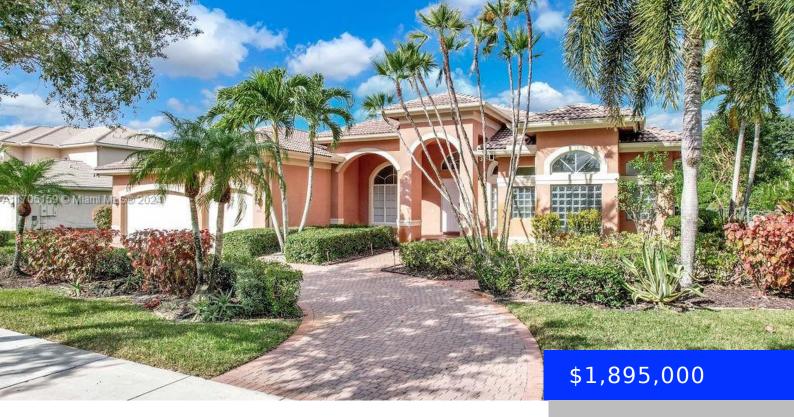

## 11001 PINE LODGE TRL, DAVIE, FL, 33328

https://ritterproperties.com

This rare Caliterra/92 ranch model features 5 bedrooms, 3.5 baths, an office, and a three-car garage. The beautifully landscaped exterior and uniquely shaped pool create a tranquil retreat. Inside, the elegant split floor plan is ideal for entertaining, with a kitchen boasting a central island and luxurious granite countertops. You'll find marble flooring, newly added [...]

## **Basics**

**Type:** Residential **Status:** Active

**Bedrooms: 5** beds **Bathrooms: 3** baths

Half baths: 1 half bath Area: 3659 sq ft

Lot size, sq ft: 34996 sq ft SubdivisionName: LONG LAKE RANCHES PLAT TW