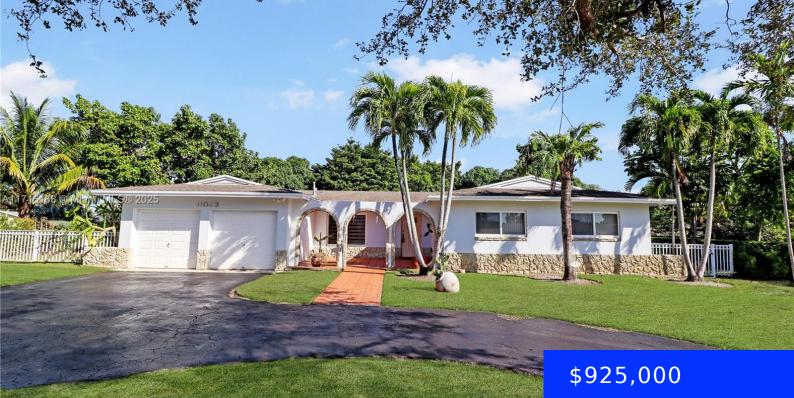

## 11023 124TH RD, MIAMI, FL, 33176

https://ritterproperties.com

Welcome to your dream home in the desirable Pine Shores neighborhood! This beautiful oversized corner lot property boasts a spacious open layout, perfect for entertaining and modern living. Enjoy the Florida sunshine in your private screened patio, surrounded by lush fruit trees. Impact windows provide peace of mind and energy efficiency, while a brand-new A/C [...]

- 2 baths
- Residential
- Single Family Residence
- Active
- 1725 sq ft

## Basics

- Date added: Added 6 days ago Type: Residential Bedrooms: 3 beds Half baths: 0 half baths Lot size, sq ft: 15000 sq ft ListOfficeName: RE/MAX Advance Realty II View: None MLS ID: A11716168
- Category: Single Family Residence Status: Active Bathrooms: 2 baths Area: 1725 sq ft SubdivisionName: PINE SHORE SEC 1 GarageSpaces: 2 ListAOR: Miami Association of REALTORS®

## **Building Details**

Cooling features: Ceiling Fan(s), Central Air ArchitecturalStyle: Detached, One Story Building Name: PINE SHORE SEC 1 Roof: Other Parking: Circular Driveway Year built: 1972 NewConstructionYN: No Exterior material: CBS Construction Heating: Central