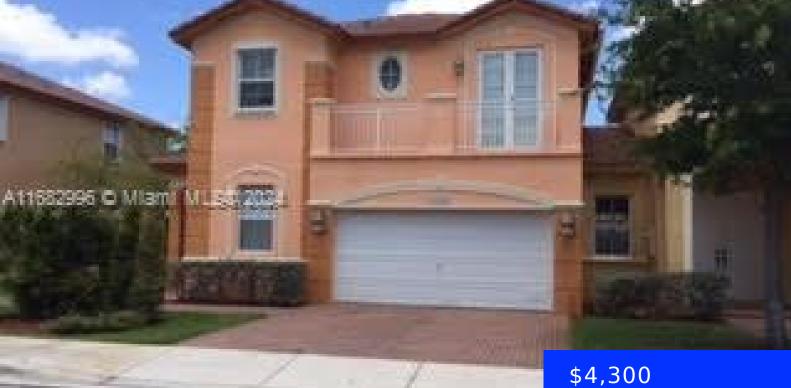

## 11035 86TH TER, DORAL, FL, 33178

https://ritterproperties.com

BEAUTIFUL HOME IN DORAL!, SUPER BRIGHT AND COZY!TILE DOWNSTAIRS AND LAMINATED FLOORS UPSTAIRS. STEINLESS STEEL APPLIANCES AND GRANITE COUNTER TOPS IN KITCHEN.BIG PATIO FOR ENTERTAINMENT!! REQUEST YOUR APPOINTMENTS!

## Basics

| Date added: Added 1 month ago           | Category: Single Family Residence          |
|-----------------------------------------|--------------------------------------------|
| Type: Residential Lease                 | Status: Active                             |
| Bedrooms: 5 beds                        | Bathrooms: 3 baths                         |
| Half baths: 0 half baths                | <b>Area: 2342</b> sq ft                    |
| Lot size, sq ft: 2120 sq ft             | SubdivisionName: ISLANDS AT DORAL TOWNHOME |
| LeaseTerm: 1 Year With Renewal Option   | ListOfficeName: Brickell Brokers R.E.      |
| GarageSpaces: 2                         | UnitNumber: 11035                          |
| ListAOR: Miami Association of REALTORS® | MLS ID: A11682996                          |