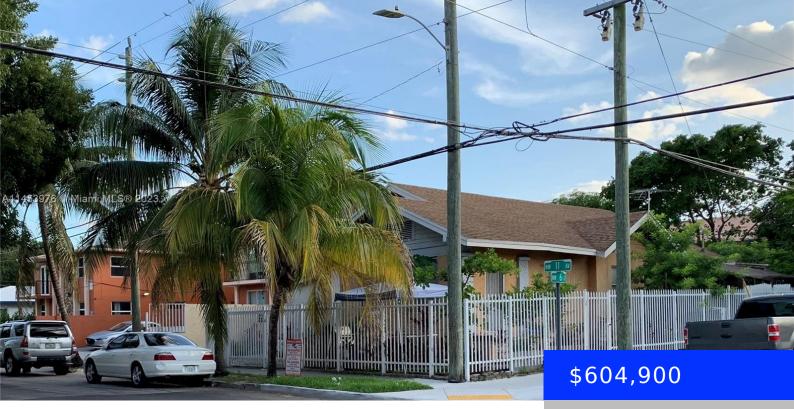

## 1104 6TH ST, MIAMI, FL, 33136

https://ritterproperties.com

Great potential investment, residential single family house in ZONING MULTI-FAMILY, surrounded by apartments buildings complex. a few blocks of Marlin Stadium and projected soccer stadium and expressway. Centrally located corner lot property, with five year roof and central air condition unit, fully fenced.

## **Basics**

**Date added:** Added 5 months ago 
Category: Single Family Residence

**Type:** Residential **Status:** Active

**Bedrooms: 3** beds **Bathrooms: 2** baths

Half baths: 0 half baths Area: 1649 sq ft

**Lot size, sq ft: 5000** sq ft **SubdivisionName:** LAWRENCE ESTATE LAND CO

**ListOfficeName:** Partnerstrust Real Estate **View:** Other

ListAOR: Miami Association of REALTORS® MLS ID: A11453976

## **Building Details**

Cooling features: Central Air

**ArchitecturalStyle:** Attached, Ranch

**Building Name:** LAWRENCE ESTATE LAND CO

**Roof:** Shingle

Parking: Driveway

Year built: 1920

**NewConstructionYN: No** 