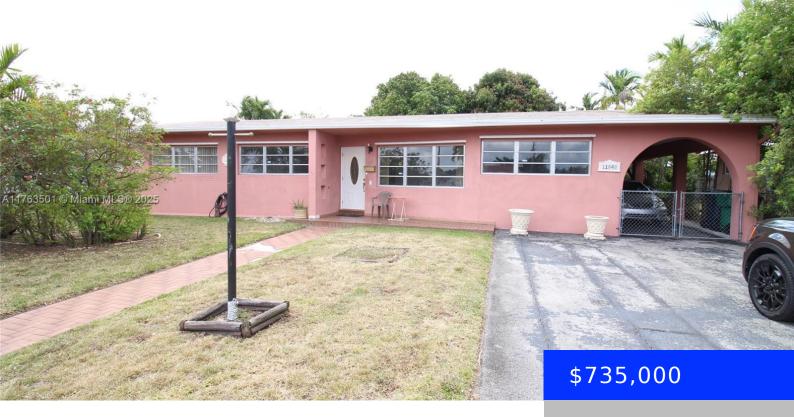

## 11040 60 CT, HIALEAH, FL, 33012

https://ritterproperties.com

Conveniently located near Amelia Earhart Park, Westland Mall, Palmetto General Hospital and major highways. This charming CORNER LOT property is situated in unincorporated Dade County and features 3 bedrooms, 1 bath with walk-in closet on a 8,560 sq. ft. lot. Interior features tile flooring throughout, kitchen with wood cabinets, formal dining room, bright and spacious [...]

## **Basics**

Date added: Added 2 weeks ago

Type: Residential

Bedrooms: 3 beds

Area: 1831 sq ft

SubdivisionName: PALM SPRINGS SUB SECB 4T

View: Garden, Other

**MLS ID:** A11763501

Category: Single Family Residence

**Status:** Active

**Bathrooms: 1** bath

Lot size, sq ft: 8051 sq ft

**ListOfficeName:** INMO Brokers Group, LLC.

**ListAOR:** Miami Association of REALTORS®