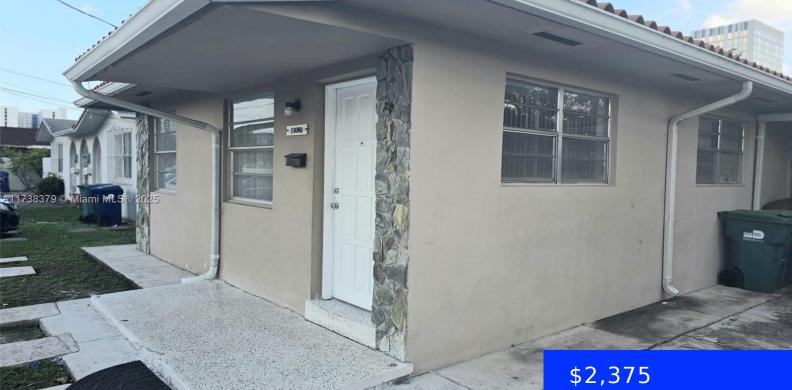

## **11040 4TH ST, SWEETWATER, FL, 33174**

https://ritterproperties.com

NO HOA FAST APPROVAL! DUPLEX 2/1 Recently painted, Ready to move in. Close to university of Miami, Restaurants, Supermarket, Great location. The house is easy to show.

## **Building Details**

Cooling features: Central Air, Electric ArchitecturalStyle: First Floor Entry, Patio/Cluster Building Name: SWEETWATER GROVES .14 AC Roof: Barrel Roof Parking: 2 Spaces, Guest, On-street Year built: 1971 NewConstructionYN: No Exterior material: Stucco Heating: Electric

## **Amenities & Features**

**Features:** Den/Library/Office, First Floor Entry, Great Room, Laundry Tub

WindowFeatures: Blinds GarageYN: No CoolingYN: Yes FireplaceYN: No **Amenities:** Dishwasher, Dryer, Electric Range, Electric Water Heater, Microwave, Refrigerator, Washer, Water Heater Leased