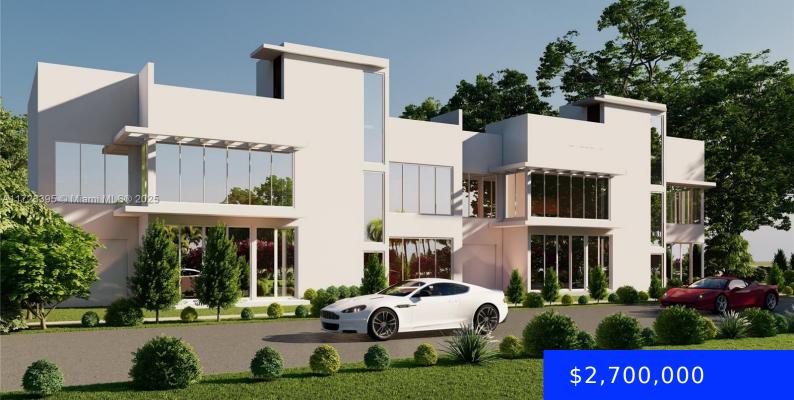

## 1105 22ND TER, MIAMI, FL, 33129

https://ritterproperties.com

This brand-new 2025 build townhouse, with 3,653 sq. ft. of luxury living space, offers 3 spacious bedrooms, each with an ensuite bathroom. The master suite is a private retreat with custom closets and a spa-like bathroom. The top-of-the-line kitchen features premium appliances, perfect for any chef. Enjoy the rooftop pool and terrace with stunning views, [...]

## Basics

| Date added: Added 3 months ago            | Category: Single Family Residence          |
|-------------------------------------------|--------------------------------------------|
| Type: Residential                         | Status: Active                             |
| Bedrooms: 3 beds                          | Bathrooms: 4 baths                         |
| Half baths: 1 half bath                   | <b>Area: 3145</b> sq ft                    |
| Lot size, sq ft: 8182 sq ft               | SubdivisionName: VIZCAYA GARDENS SUBDIVISI |
| ListOfficeName: Sterling One Realty, Inc. | GarageSpaces: 1                            |
| View: Garden                              | ListAOR: Miami Association of REALTORS®    |
| MLS ID: A11728395                         |                                            |

## **Building Details**

Cooling features: Central Air ArchitecturalStyle: Attached, Two Story Building Name: VIZCAYA GARDENS SUBDIVISI Roof: Concrete Parking: Driveway Year built: 2023 NewConstructionYN: Yes Exterior material: CBS Construction Heating: Central