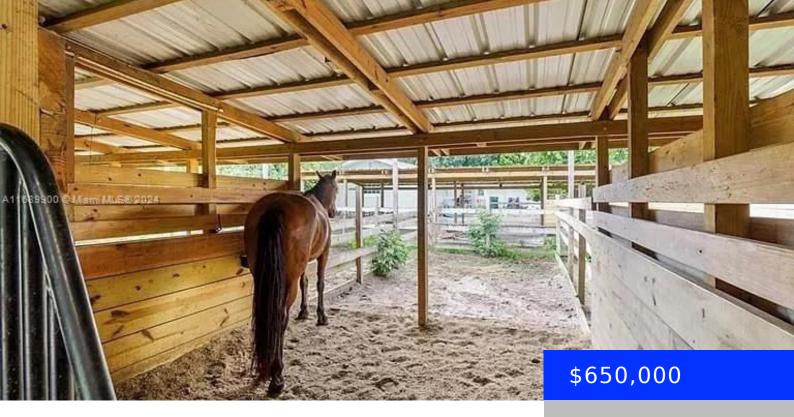

## 11090 28TH CT, DAVIE, FL, 33328

https://ritterproperties.com

FARM/LAND FOR SALE. Located in the heart of Davie, in a quiet residential area, this 1.05 acre / 45,847 sf lot features a horse stable (2,641 sf) with 5 stalls. The property is situated corner lot, overlooking a picturesque lake. The 5 stalls are each  $12' \times 12'$ , can be expanded to  $12' \times 24'$ , [...]