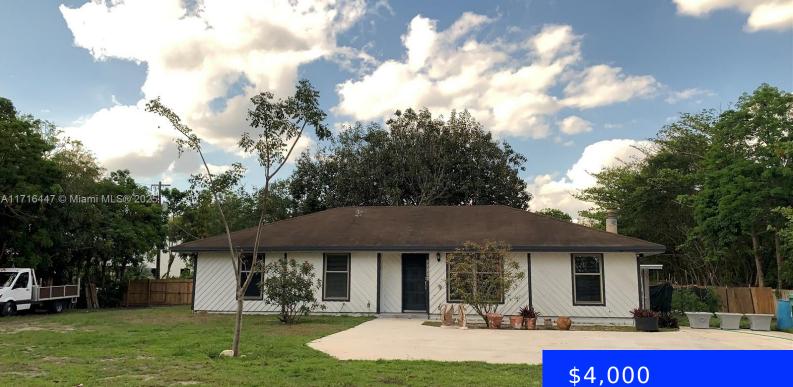

## 11091 28TH CT, DAVIE, FL, 33328

https://ritterproperties.com

3/2.5 home located in a quiet neighborhood cul-de-sac. Upgraded, ready to move in. Open concept living/dinning/ kitchen. Plenty of parking, fenced in yard. Pets ok. Neighbors have chickens and other farm animals. Located off of Hiatus in between 595 and Griffin. Easy access to interstate. 15 min to Sawgrass Mall. 20 min to the beach.

- 3 beds
- 2 baths
- Residential Lease
- Single Family Residence
- Active
- 1537 sq ft

## Basics

Date added: Added 5 days ago Type: Residential Lease Bedrooms: 3 beds Half baths: 1 half bath Lot size, sq ft: 46698 sq ft LeaseTerm: 1 Year With Renewal Option ListAOR: Miami Association of REALTORS® Category: Single Family Residence Status: Active Bathrooms: 2 baths Area: 1537 sq ft SubdivisionName: DAVIE FARMETTES ListOfficeName: Beachfront Realty Inc MLS ID: A11716447