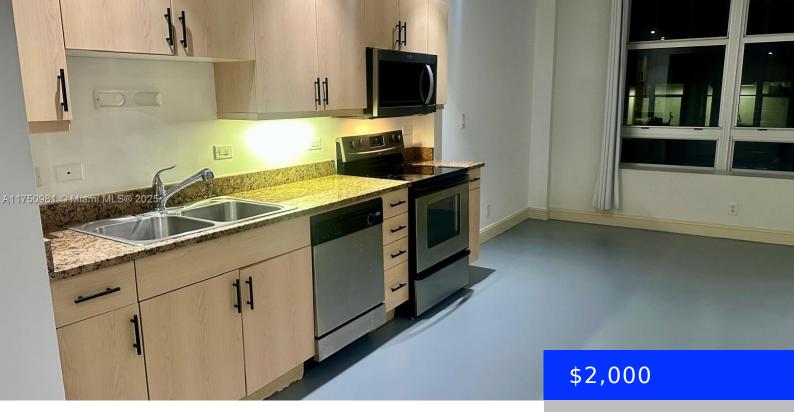

## **Amenities & Features**

| Features: First Floor Entry | Amenities: Dishwasher, Electric Range, Microwave, Refrigerator |
|-----------------------------|----------------------------------------------------------------|
| Waterfront available: No    | GarageYN: No                                                   |
| AttachedGarageYN: No        | CoolingYN: No                                                  |
| PoolPrivateYN: No           | FireplaceYN: No                                                |