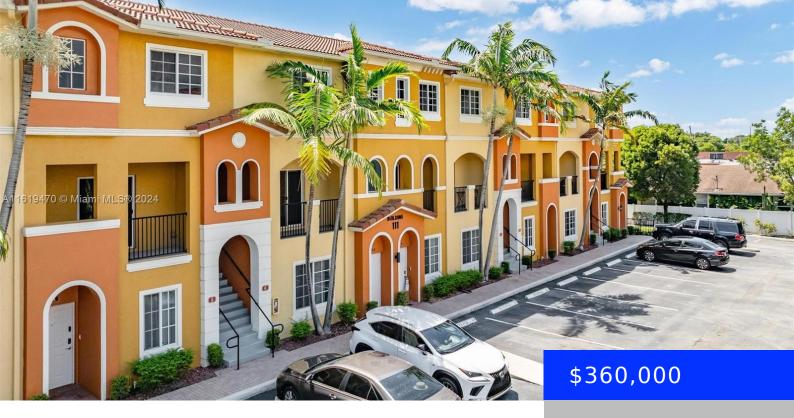

## **111 2ND AVE, HALLANDALE BEACH, FL,** 33009

https://ritterproperties.com

Spectacular town house style condo with 2 bedrooms 2.5 bathrooms, remodeled kitchen with granite countertop and stainless steel appliances, ceramic and laminate floors, excellent conditions located in Hallandale Beach, a few minutes from the beach and highways, don't wait any longer and schedule your date

## Basics

| Date added: Added 2 days ago                  | Category: Condominium                         |
|-----------------------------------------------|-----------------------------------------------|
| Type: Residential                             | Status: Active                                |
| Bedrooms: 2 beds                              | Bathrooms: 2 baths                            |
| Half baths: 1 half bath                       | <b>Area: 1171</b> sq ft                       |
| Lot size, sq ft: 0 sq ft                      | SubdivisionName: HIGHLAND PARK VILLAGE<br>CON |
| ListOfficeName: Realty One Group<br>Evolution | View: None                                    |
| UnitNumber: 7                                 | ListAOR: Miami Association of REALTORS®       |
| EntryLevel: 1                                 | MLS ID: A11619470                             |

## **Building Details**

| Cooling features: Central Air                 | Year built: 2011                         |
|-----------------------------------------------|------------------------------------------|
| NewConstructionYN: No                         | Building Name: HIGHLAND PARK VILLAGE CON |
| Exterior material: CBS Construction           | Heating: Central                         |
| Parking: 1 Space, Additional Spaces Available |                                          |