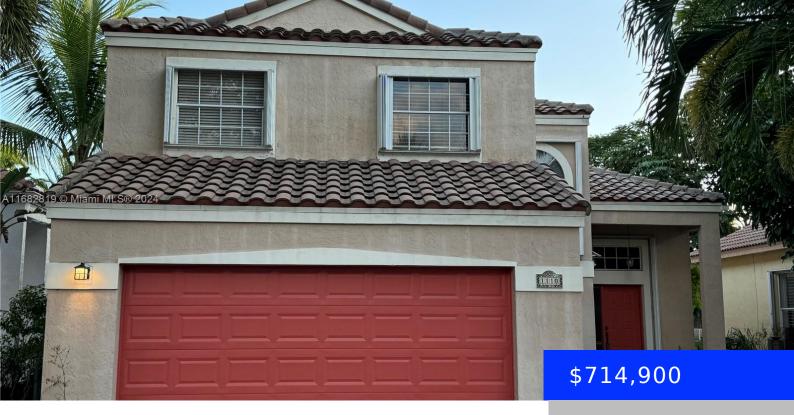

## 1110 108TH AVE, PLANTATION, FL, 33322

https://ritterproperties.com

Large, bright, 4 bedroom, 2 1/2 bath two story home with vaulted ceilings, updated kitchen and 2 car garage. Perfectly located with easy access to parks, schools, malls, shopping and restaurants. HOA provides cable, internet and lawn service. Community pool and clubhouse.

## **Basics**

**Date added:** Added 1 month ago **Category:** Single Family Residence

**Type:** Residential **Status:** Active

**Bedrooms: 4** beds **Bathrooms: 2** baths

Half baths: 1 half bath Area: 2273 sq ft

**Lot size, sq ft: 5465** sq ft **SubdivisionName:** BRIDGEWATER AT PLANTATION

**ListOfficeName:** Xcellence Realty **GarageSpaces:** 2

View: Canal ListAOR: Miami Association of REALTORS®

**MLS ID:** A11682819

## **Building Details**

Cooling features: Central Air, Electric, Paddle Fans Year built: 1989

ArchitecturalStyle: Attached, Two Story NewConstructionYN: No

Building Name: BRIDGEWATER AT PLANTATION Exterior material: Frame With Stucco

**Roof:** Curved/S-Tile Roof Heating: Central

Parking: Driveway