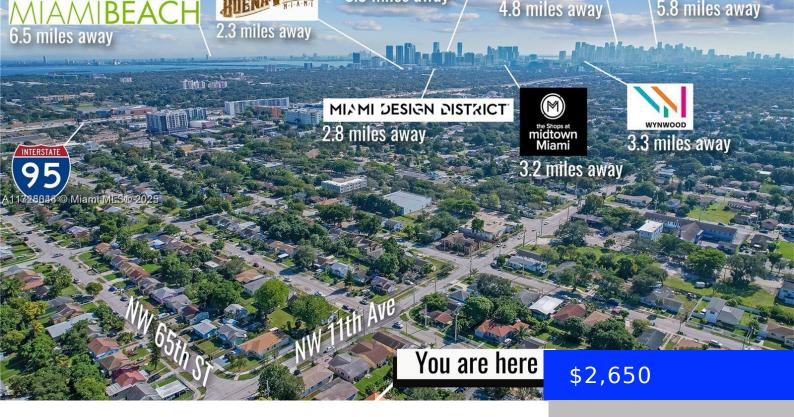

## 1110 65TH ST, MIAMI, FL, 33150

https://ritterproperties.com

Dont miss out on this opportunity! Rent this wonderful home 2bd,1ba, stainless steel appliances and ample yard space. Central A/C. Located near I-95, Design district, Wynwood, Buena Vista, Miami Beach and El Portal. A 10 minute drive to Miami International Airport and local restaurants