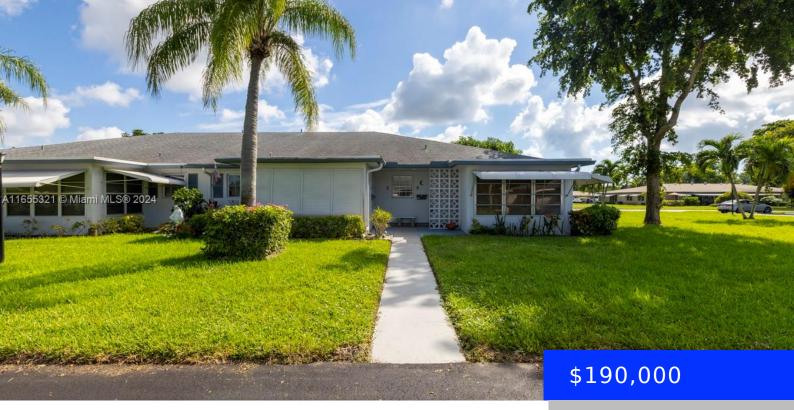

## **1110 CIRCLE TER W, DELRAY BEACH, FL,** 33445

https://ritterproperties.com

Seller Motivate! Active 55+ community in Delray Beach! This spacious 2-bed, 2-bath corner villa offers prime location just minutes from downtown. Enjoy Florida living in a serene cul-de-sac, steps from the clubhouse and heated pool. With planned social events, game nights, and more, this home provides the perfect blend of privacy and activity. Spacious Florida [...]

- 2 beds
- 2 baths
- Residential
- Villa
- Active
- 1080 sq ft

## Basics

| Date added: Added 3 weeks ago     | Category: Villa                                                |
|-----------------------------------|----------------------------------------------------------------|
| Type: Residential                 | Status: Active                                                 |
| Bedrooms: 2 beds                  | Bathrooms: 2 baths                                             |
| Half baths: 0 half baths          | <b>Area: 1080</b> sq ft                                        |
| Lot size, sq ft: 0 sq ft          | SubdivisionName: HIGH POINT OF DELRAY SEC,Great<br>Opportunity |
| ListOfficeName: The Keyes Company | View: Garden View, Other View                                  |
| UnitNumber: D                     | ListAOR: Miami Association of REALTORS®                        |
| EntryLevel: 1                     | MLS ID: A11655321                                              |