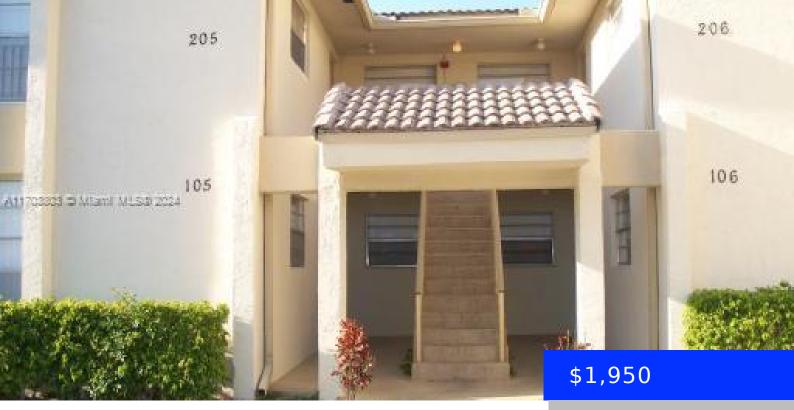

## 11101 ROYAL PALM, CORAL SPRINGS, FL, 33065

https://ritterproperties.com

Beautifully remodeled 2-bedroom, 2-bathroom condo located on the first floor. This spacious home features tile flooring throughout, a stylish kitchen with wood cabinets and new appliances, and modern bathrooms with brand-new tubs. Additional updates include a new washer and dryer inside, a new A/C system, fresh paint, and upgraded baseboards, ensuring a move-in-ready experience. Perfectly [...]

**ListAOR:** Miami Association of REALTORS®

Category: Condominium

**Status:** Active

Bathrooms: 2 baths

**Area: 1000** sq ft

SubdivisionName: Palm Terrace Condo

ListOfficeName: Related ISG Realty, LLC.

**UnitNumber:** 105

## **Building Details**

Cooling features: Central Air

ArchitecturalStyle: First Floor Entry,

Patio/Cluster

**Building Name:** Palm Terrace Condo

**Heating:** Central

Year built: 1980

**NewConstructionYN: No** 

Roof: Curved/S-Tile Roof

Parking: 1 Space, Assigned, Guest, No

Rv/Boats