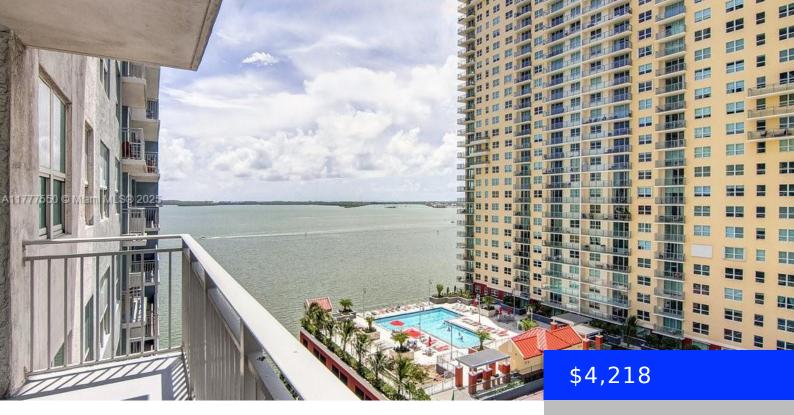

## 1111 BRICKELL BAY DR, MIAMI, FL, 33131

https://ritterproperties.com

Only available to lease through 09/30/25. The Yacht Club Brickell is a luxury rental community on the water edge of Downtown Miami's cosmopolitan Brickell neighborhood. Unit 201 has extra high 10' tall ceilings. Community features impressive amenities including tennis court, racquetball court, bay-front pool, BBQ area, fitness center, clubhouse and more. Move in cost are [...]

## **Basics**

Date added: Added 2 weeks ago

**Type:** Residential Lease

Bedrooms: 2 beds

Half baths: 0 half baths

Lot size, sq ft: 104980 sq ft

**ListOfficeName:** RGL Real Estate

View: Bay

## **Amenities & Features**

Amenities: Dishwasher, Disposal, Dryer, Electric Range, Microwave, PoolFeatures: In Ground

Refrigerator, Washer

Waterfront available: Yes GarageYN: Yes
AttachedGarageYN: No CoolingYN: No